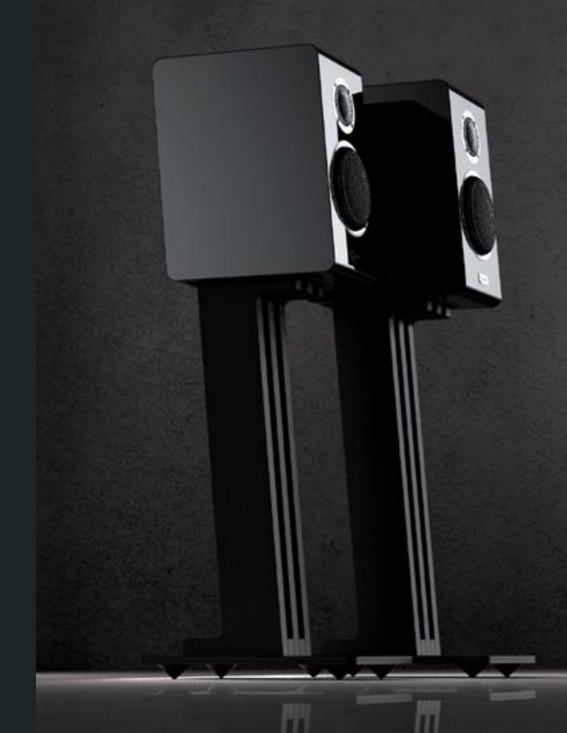

### **NEW ERA DESIGN**

oscar **Duo**  Oscar Duo sparked a design rethink to deliver Marten sound with new technology - bespoke drivers were created to make this possible. And that's not the only thing that is custom: the optional stand is a Marten original.

### **A TRUE MARTEN**

Oscar Duo meets the demand for a reasonably-priced Marten speaker, without sacrifice to our renowned sound and quality. To achieve this we re-designed the build and created a bespoke driver.

#### Stands

Brushed Aluminium with Marten Pucks and Cones