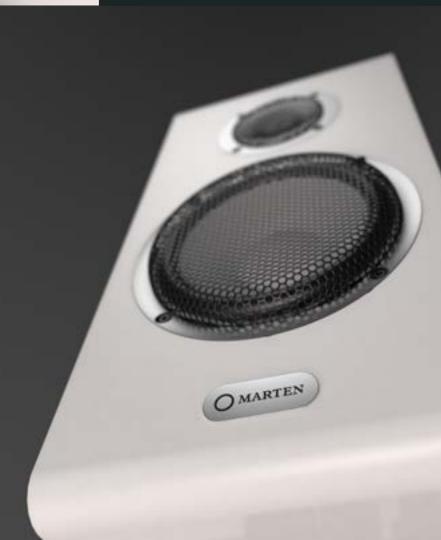

### **CERAMIC CONES**

To keep the same Marten sound we designed brand new drivers, allowing more control of the details.

Hard ceramic is light, yet extremely rigid, making it one of the best materials for speaker membranes – it's also known as Sapphire.

Our ceramic cones have a high internal damping factor, because of a refined electrochemical process. The membrane also has a high material resonance frequency, meaning distortion is minimal; offering a level of clarity that is the holy grail for high end speaker cones.