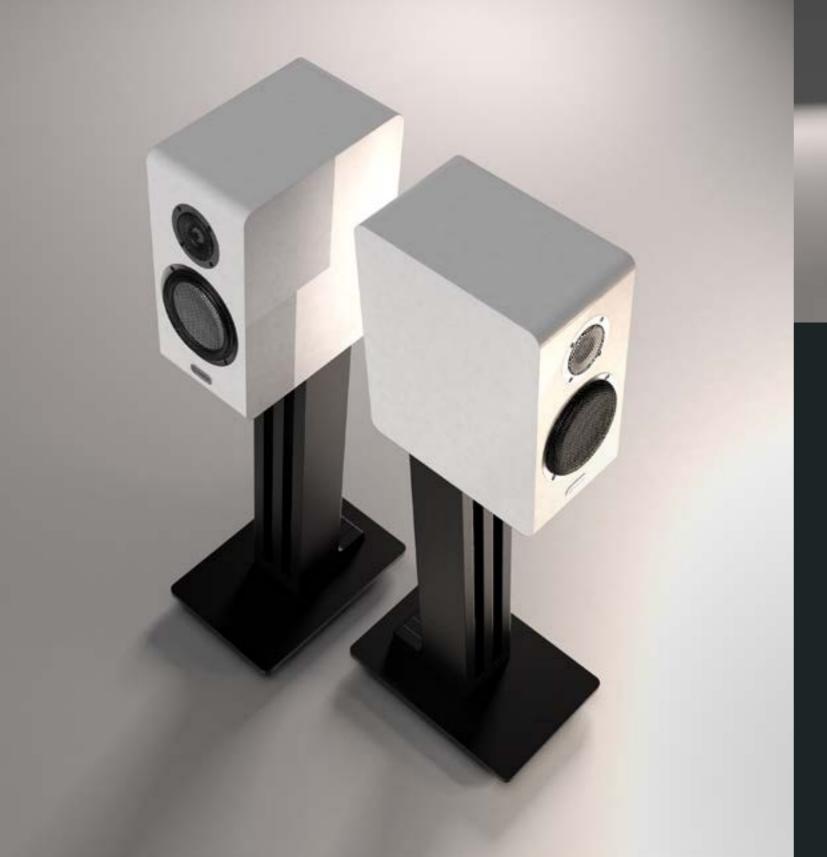

### **NEW ERA DESIGN**

oscar **Duo**  Oscar Duo sparked a design rethink to deliver Marten sound with new technology - bespoke drivers were created to make this possible. And that's not the only thing that is custom: the optional stand is a Marten original.

### **A TRUE MARTEN**

Oscar Duo meets the demand for a reasonably-priced Marten speaker, without sacrifice to our renowned sound and quality. To achieve this we re-designed the build and created a bespoke driver.

#### Stands

Brushed Aluminium with Marten Pucks and Cones