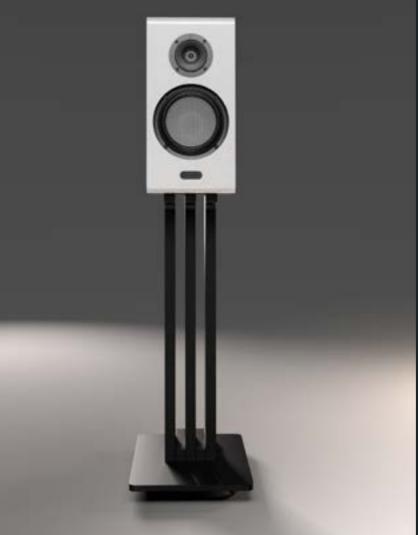

### **NEW ERA DESIGN**

oscar **Duo**  Oscar Duo sparked a design rethink to deliver Marten sound with new technology - bespoke drivers were created to make this possible. And that's not the only thing that is custom: the optional stand is a Marten original.

#### Stands

Brushed Aluminium with Marten Pucks and Cones

#### Dimensions W x H x D

20 x 40 x 32 cm (7.9 x 15.7 x 12.6 ")