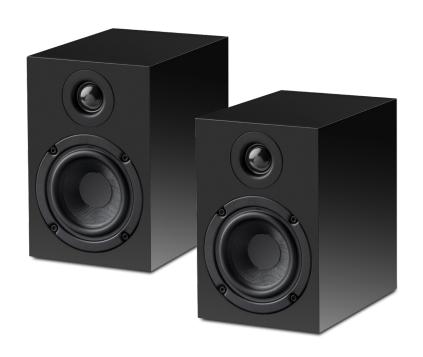

## Speaker Box 3 E

Ultra compact speaker

Black & White MSRP 199€ (incl. VAT)
Walnut MSRP 229€ (incl. VAT)

Small size with big sound

· Low coloration and great transparency

Gold plated banana terminals

Non-resonating MDF cabinet

Perfect for your home cinema & desktop use

Wall mount sold separately

Magnetic speaker grills included

Available in high gloss black, white and walnut

**Enclosure type:** bass reflex via rear firing port **Recommended amplifier power:** 10 to 80 watts

Frequency response: 89Hz - 20kHz

Nominal impedance: 4 ohms Sensitivity: 85dB (1w /1m)

**Chassis:** 0,75" silk dome tweeter

3" fiber glass bass/mid

Dimensions: 160 x 106 x 152 mm (HxWxD)

Weight: 1,37 kg each